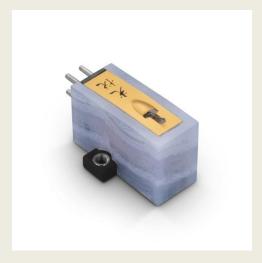

## Blue Lace Platinum

The pinnacle of cartridge design can be found in a Koetsu stone body. The body is machined from a block of high quality stone. Each block is carefully selected for natural grain and polished to a very fine finish.

Internally, only the most tightly matched silver sheathed copper coils and cores are used. Rare platinum magnets allow the stone body cartridges to fully create the ethereal sound on which Koetsu has earned its reputation.

"The end result is harmonious and cohesive, and the music unfolds in a way that gives you more time to listen – more time to unravel the individual strands that form part of the whole." Hi-Fi+

Specifications: Blue Onyx Stone Body

Silverplated Copper Coil Wiring

Platinum Magnet Boron Cantilever 0.3 mV Output 12.5g Net Weight

Recommended Tracking Force 1.8-2.0g Recommended Load 75-500 ohms